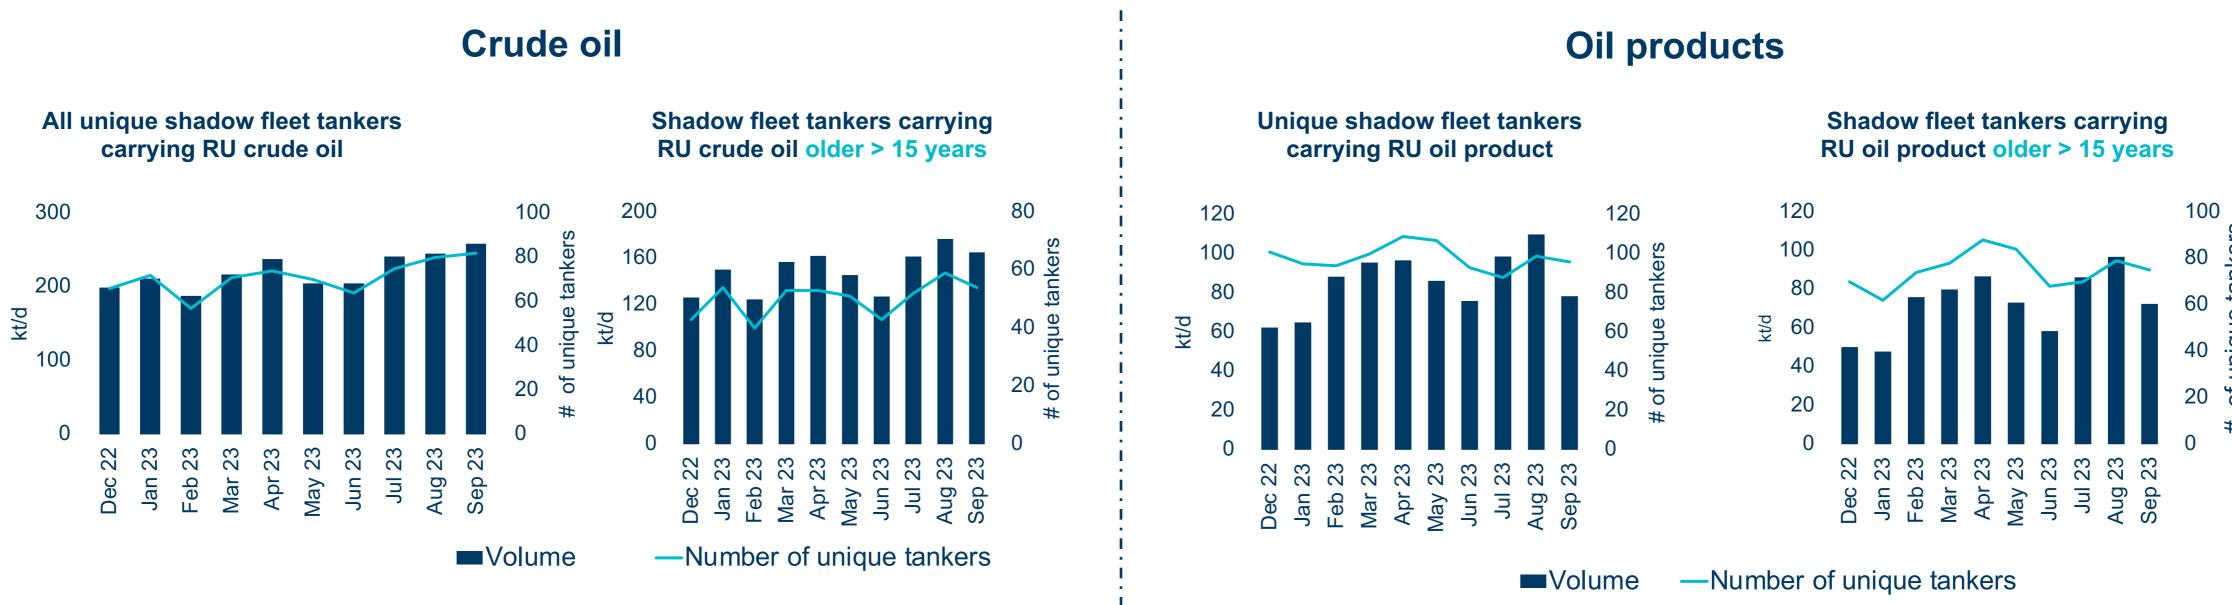

• The KSE Institute estimates 178 loaded Russian shadow fleet tankers left Russian in August 2023, 72% of which were built more than 15 years ago. Operation of Russian shadow fleet poses huge environmental risks for the EU as decrepit tankers older than 15 years without P&I insurance navigate several European countries coastlines including Danish Straits.<sup>1</sup>. In September 2023, the shadow fleet was responsible for exports of around 2.2 mb/d of

The number of unique shadow fleet tankers carrying crude and oil products from Russian ports in July - September 2023 is estimated at 336. However, the KSE Institute believes the actual shadow fleet tankers operated by Russia is much lower as only 208 shadow tankers returned to Russia ports for a second Russian oil companies hide their connections to shadow fleet operations by dispersing ship managers as KSE Institute found twelve of them operate just one tanker but have the same registration address in Liberia and are managed by the same information security manager (ISM) registered in India

### The number of Russian shadow fleet tankers carrying crude and oil products from Russian ports vessels in September 2023 is estimated at 178

- 2023 while 66% of them were older than 15 years
- while 78% of them were older than 15 years
- environment catastrophe for which Russia will refuse to pay

• Russian oil exporters increased the number of shadow fleet tankers carrying crude from Russian ports to 82 in September

• The number of shadow fleet tankers carrying Russian oil products from Russian ports decreased to 96 in September 2023

• Having moved into the shadow, the tankers are not likely to be properly maintained and operated increasing the probability of

Aframax and Seuzmax are the core of Russian shadow fleet carrying crude while Seawaymax, Panamax and Aframax forms the Russian shadow fleet carrying oil products. Total Russian shadow fleet carrying oil and oil products from Russian ports and involved in STS transfers is estimated at 180 tankers in September 2023