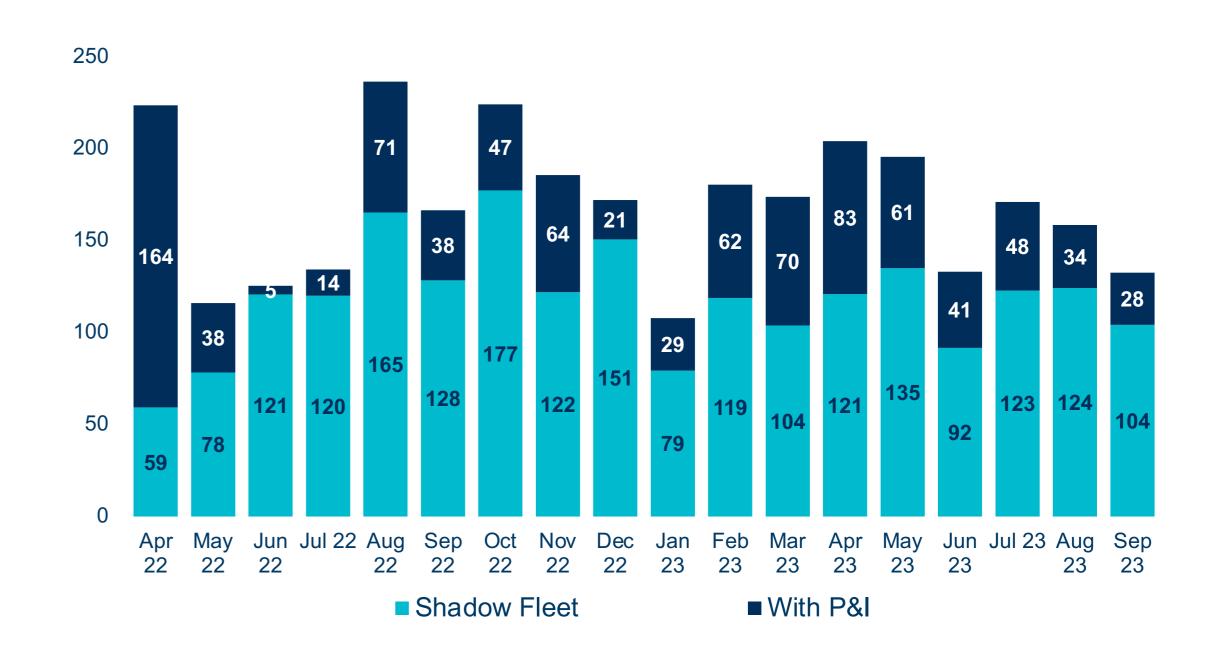

## 45% of crude oil & oil products were shipped by tankers with P&I Club insurance from Baltic Sea ports in September 2023

- In September 2023 the exports of crude oil from Baltic ports increased by 18.4% (MoM) and by 4.3% (YoY).
- The exports of oil products from Baltic ports decreased by 1.5% (MoM) and by 7.3% (YoY) in September.
- and 64% respectively in August

### Russian crude oil exports from Baltic Sea ports, kb/d

Source: Kpler, Equasis, P&I Club webpage, KSE Institute estimates

28% of crude oil and 67% of oil products were shipped by tankers with P&I Club insurance in September compared to 33%