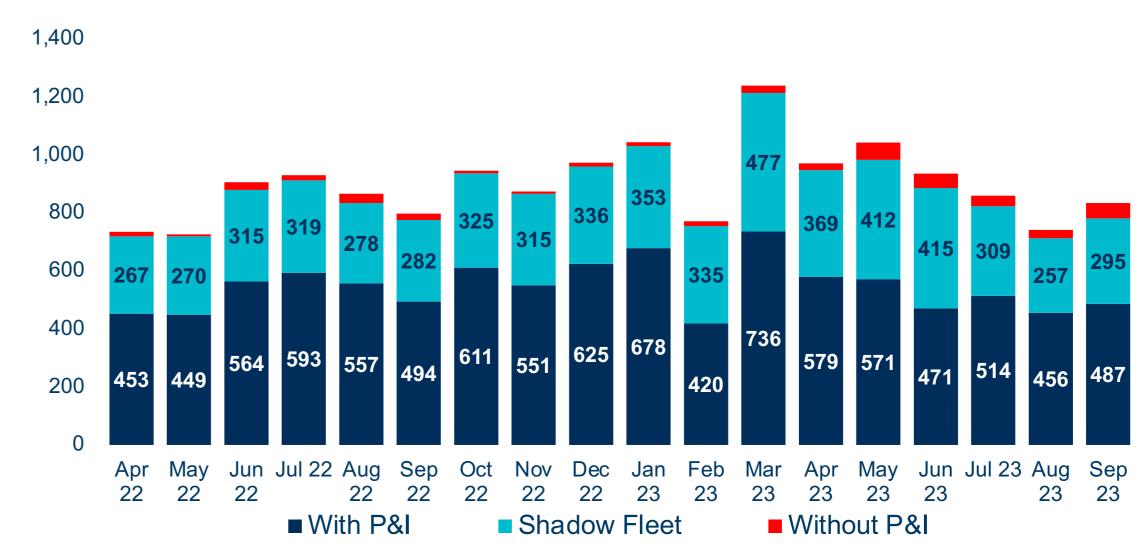

## 29% of crude oil and oil products were shipped by tankers with P&I Club insurance from **Arctic Ocean ports in September 2023**

- The exports of oil products from Arctic Ocean is insignificant as Russia ships predominantly crude from these ports.
- 23% of crude oil was shipped by tankers with P&I Club insurance in September 2023 compared to 48% in August

#### **Russian crude oil exports from Arctic Ocean ports,** kb/d

Source: Kpler, Equasis, P&I Club webpage, KSE Institute estimates

In September 2023 the exports of crude oil from Arctic Ocean ports increased by 5.4% (MoM) and by 17.1% (YoY)