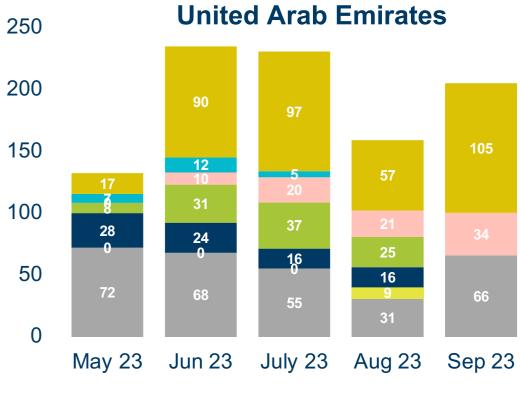

Although Turkey decreased oil products imports from Russia from record high 585 kb/d in August to 418 kb/d in September it remained the biggest importer

Russia also managed to increase oil products exports to UAE, China, India, Brazil and Singapore to replace the loss of its traditional European market

#### KSE Institute Leading producers are maximizing refining profits by importing record volumes of cheap Russian oil products and shipping products to other destinations

- products

Saudi Arabia sharply cut its Russian oil products imports over previous months and is no longer in top eight importers of Russian oil products The imports by China and Brazil little changed over several months while India and UAE increased their imports of Russian oil products by 142% and 71% respectively Top 10 importers of Russian oil products, kb/d