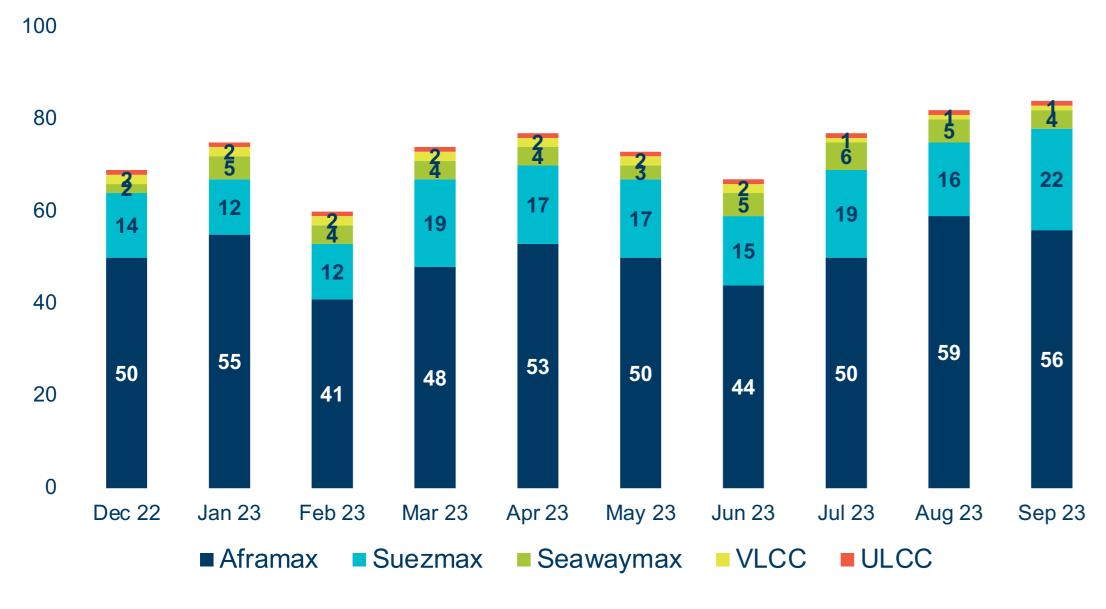

### The number of Russian shadow fleet tankers carrying crude and oil products from Russian ports vessels in September 2023 is estimated at 178

- 2023 while 66% of them were older than 15 years
- while 78% of them were older than 15 years
- environment catastrophe for which Russia will refuse to pay

• Russian oil exporters increased the number of shadow fleet tankers carrying crude from Russian ports to 82 in September

• The number of shadow fleet tankers carrying Russian oil products from Russian ports decreased to 96 in September 2023

• Having moved into the shadow, the tankers are not likely to be properly maintained and operated increasing the probability of

Aframax and Seuzmax are the core of Russian shadow fleet carrying crude while Seawaymax, Panamax and Aframax forms the Russian shadow fleet carrying oil products. Total Russian shadow fleet carrying oil and oil products from Russian ports and involved in STS transfers is estimated at 180 tankers in September 2023

# Structure of Russian shadow fleet carrying crude oil, number of unique tankers

Source: Kpler, Equasis, P&I Club webpage, KSE Institute estimates

Structure of Russian shadow fleet tankers carrying oil products, number of unique tankers