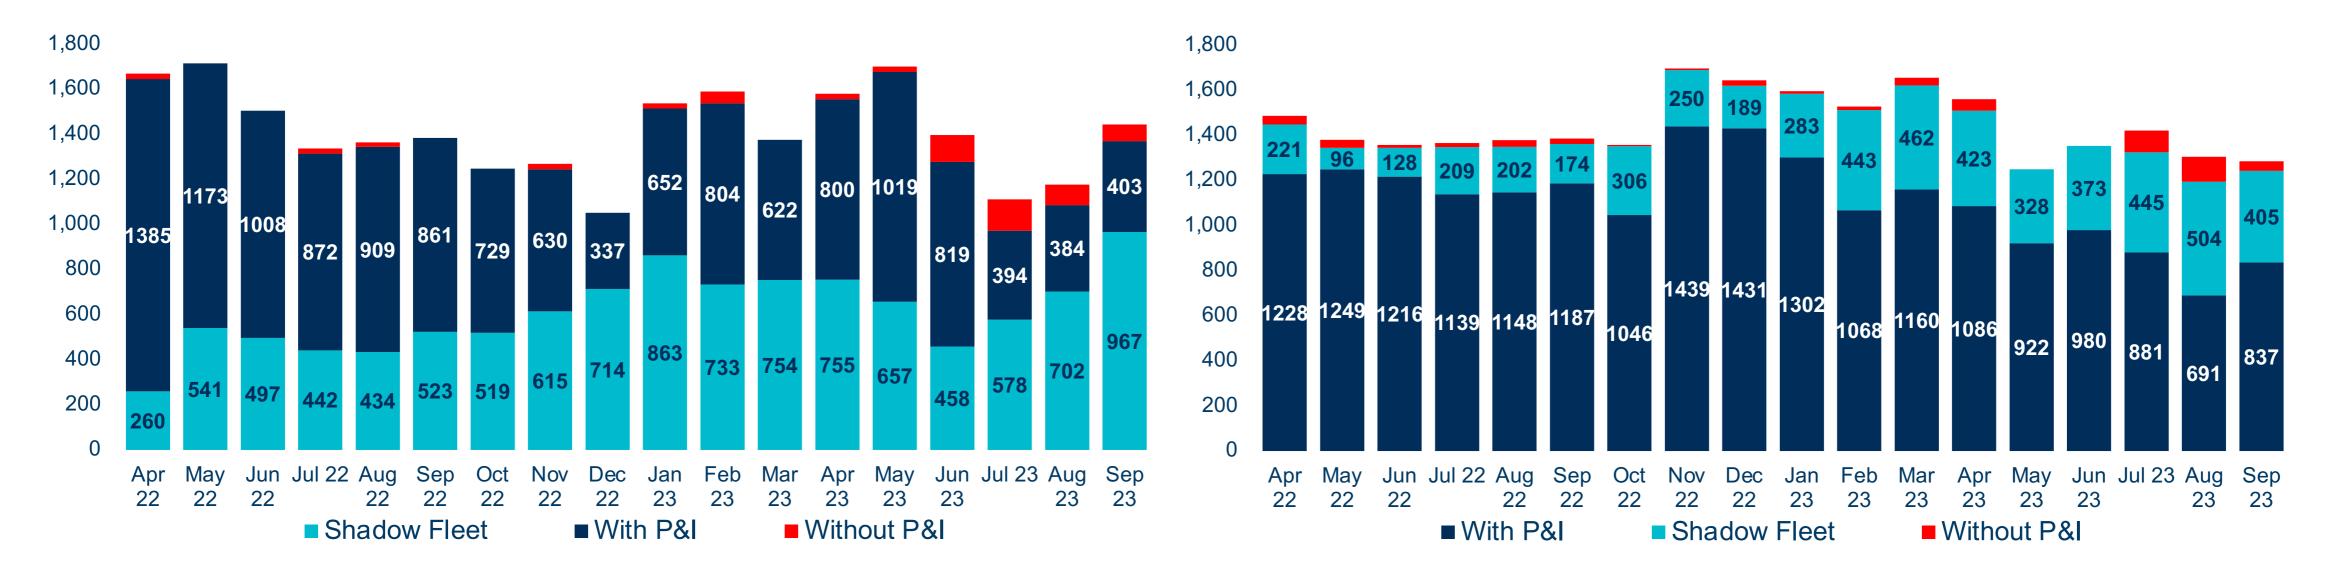

## 45% of crude oil & oil products were shipped by tankers with P&I Club insurance from Baltic Sea ports in September 2023

- In September 2023 the exports of crude oil from Baltic ports increased by 18.4% (MoM) and by 4.3% (YoY).
- The exports of oil products from Baltic ports decreased by 1.5% (MoM) and by 7.3% (YoY) in September.
- and 64% respectively in August

### Russian crude oil exports from Baltic Sea ports, kb/d

Source: Kpler, Equasis, P&I Club webpage, KSE Institute estimates

28% of crude oil and 67% of oil products were shipped by tankers with P&I Club insurance in September compared to 33%

## 68% of crude oil & oil products were shipped by tankers with P&I Club insurance from Black Sea ports in August 2023

- The exports of oil products from Black Sea ports increased by 12.4% (MoM) and by 4.6% (YoY).
- and 62% respectively in August

### Russian crude oil exports from Black Sea ports, kb/d

Source: Kpler, Equasis, P&I Club webpage, KSE Institute estimates

• In September 2023 the exports of crude oil from Black Sea ports increased by 10.0% (MoM) but decreased by 0.7% (YoY).

80% of crude oil and 58% of oil products were shipped by tankers with P&I Club insurance in September compared to 61%