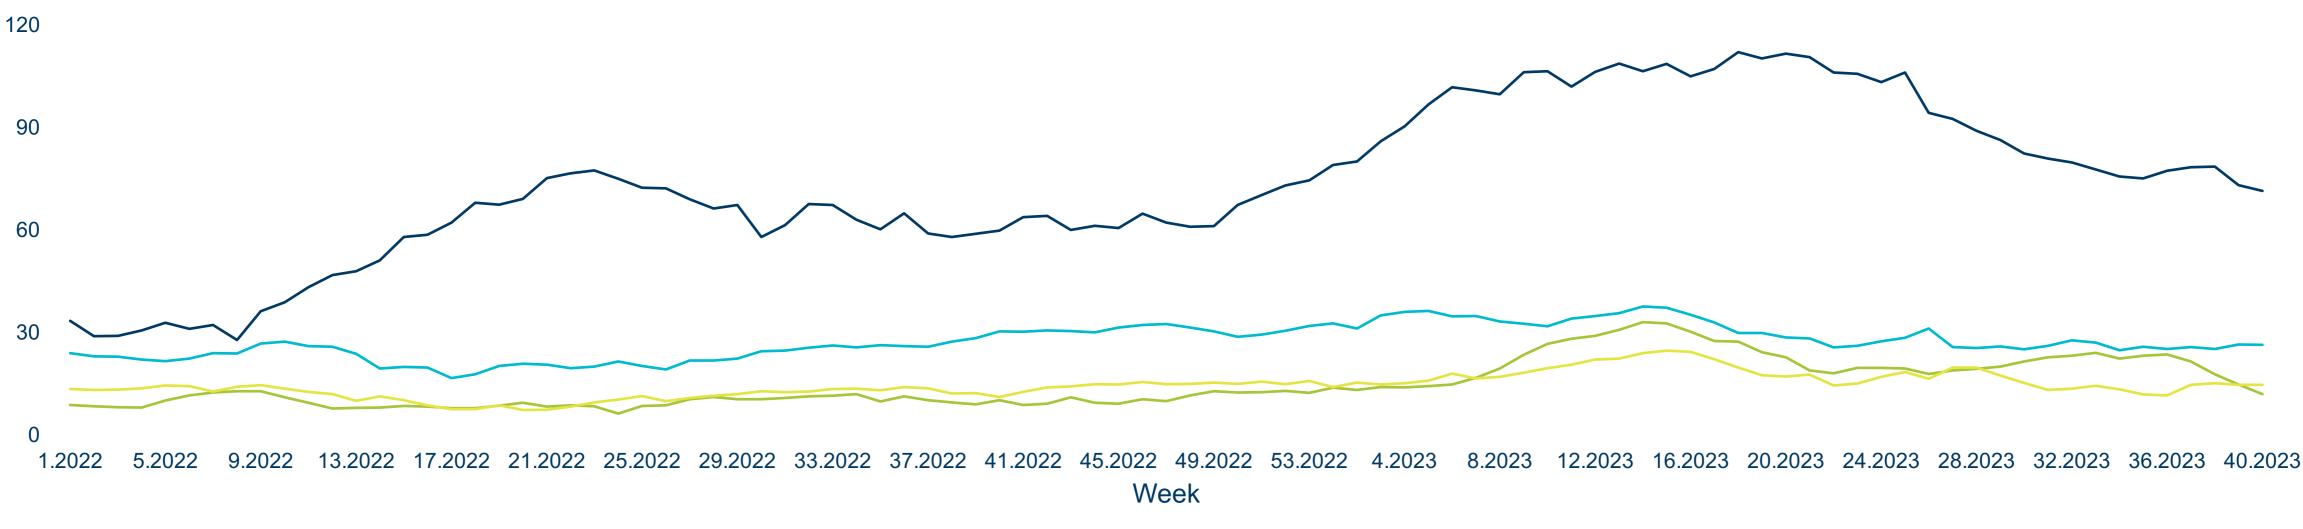

## Russian seaborne oil exports volumes increased by 5% in September 2023. Russia continued boosting crude shipments by shadow fleet

- 4.0% higher than a year ago (YoY)
- higher than in the previous month

#### Russian seaborne crude oil exports, kb/d

• In September 2023 Russian seaborne oil exports increased by 291 kb/d or by 5.1% (month-over-month MoM) and was also

• In September 2023 the shipment of seaborne crude oil increased by around 7.0% (MoM) while products exports were 2.2%

• Russia managed to lower its reliance on Western maritime services mainly for crude shipments as 32% of crude oil (31% in August) and 60% (54% in August) of oil products were shipped by tankers with P&I Club insurance in September 2023