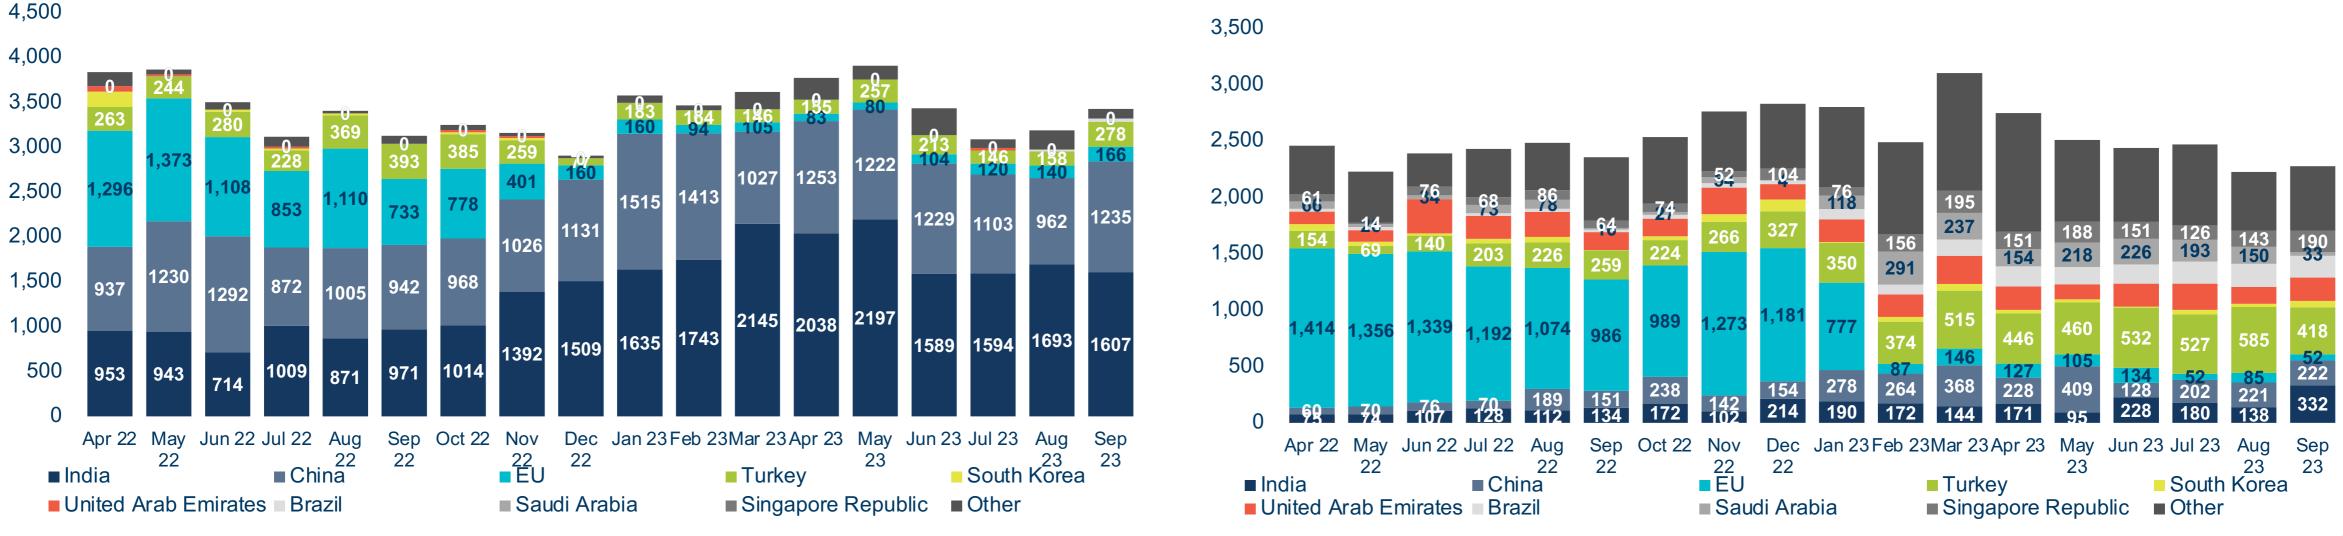

### India remained the biggest buyer of Russian seaborne crude while Turkey remained the biggest importer of oil products after the coalition of advanced democracies refused to purchase Russian oil

- Russia after EU's embargo came into effect in December 2022
- effect in February 2023
- from around 2% before Russia's invasion to 47% in September\* 2023
- Altogether India, China and Turkey were responsible for 91% of Russian crude oil exports in September \* respectively
- of Russian origin oil products

#### Russian seaborne crude oil exports by destinations countries, kb/d

Source: Kpler, KSE Institute estimates

In September 2023 the share of the EU in Russian crude exports decreased to 5% from 23% (YoY) as only Bulgaria is eligible for seaborne oil imports from

• In September 2023 the share of the EU in Russian oil products exports decreased to 2% but from 42% (YoY) after EU's embargo on oil products came into

India became the biggest buyer of Russian seaborne crude after Ukrainian allies refused from its purchases. Its share in Russian crude oil exports increased

Although Turkey decreased oil products imports from Russia from record high 585 kb/d in August to 418 kb/d in September it remained the biggest importer

Russia also managed to increase oil products exports to UAE, China, India, Brazil and Singapore to replace the loss of its traditional European market