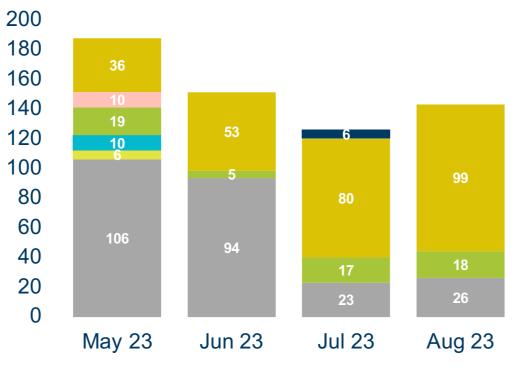

Although Turkey decreased oil products imports from Russia from record high 585 kb/d in August to 418 kb/d in September it remained the biggest importer

Russia also managed to increase oil products exports to UAE, China, India, Brazil and Singapore to replace the loss of its traditional European market

#### Russian oil products exports by destinations countries, kb/d

#### Source: Kpler, KSE Institute estimates

Turkey's decreased Russian oil products imports from all-time high of 585 kb/d in August to 418 kb/d in September but remained the biggest importer of Russian oil