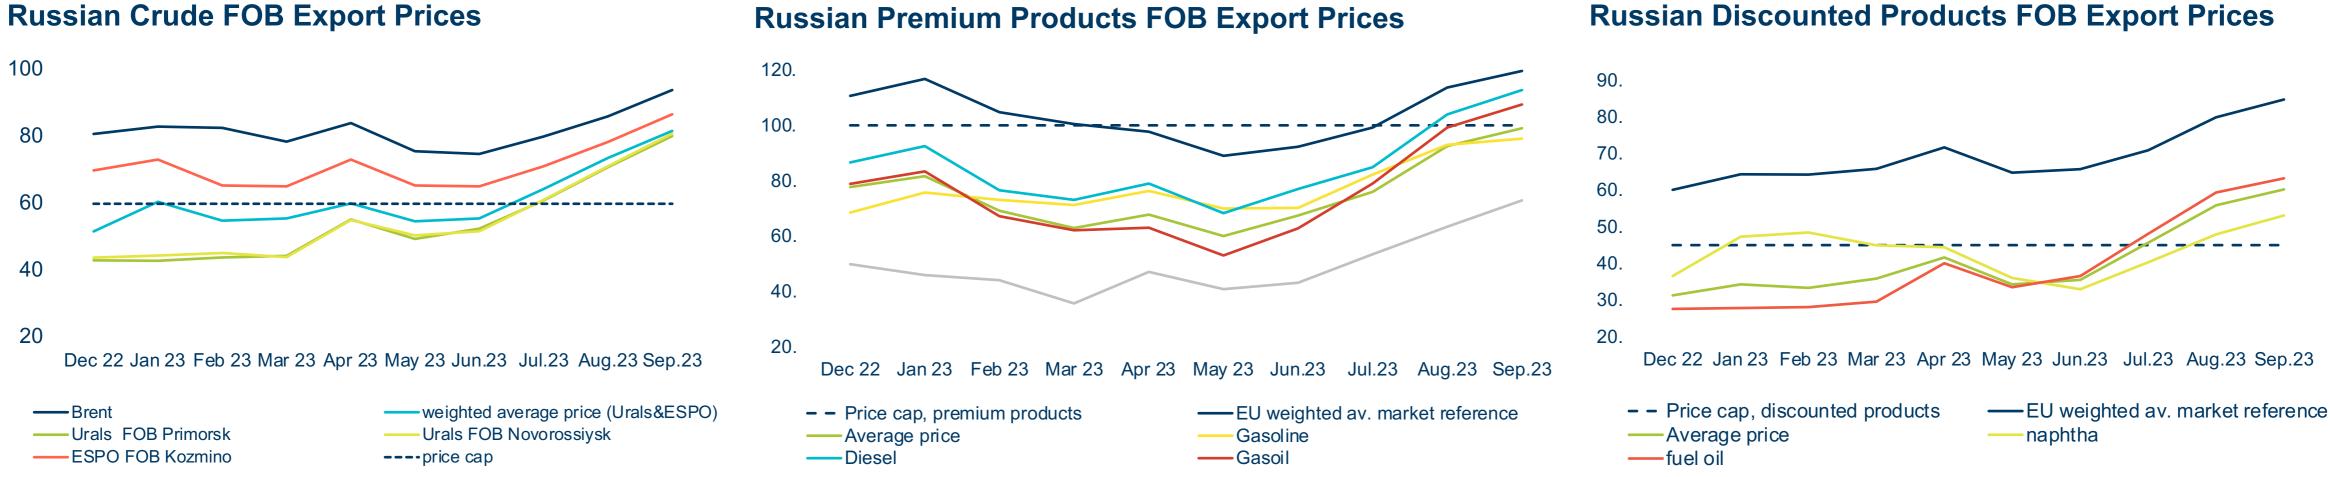

• In September 2023 Russian oil export revenues increased by \$1.8 bn (MoM) to the highest level since July 2022 on both higher prices and higher exports

Russia managed to significantly decrease its reliance on Western maritime services: in Q3 2023 only 42% of Russian seaborne oil exports was shipped by tankers with P&I Club insurance compared to 54% in Q2 2023. In addition, the P&I Club coverage varies by ports: 80% of crude oil exports from Black Sea ports were shipped with P&I Club insurance while only 9% of crude oil shipments from Pacific Ocean ports had P&I Club insurance in September 2023.

Russian oil export revenues increased by \$1.8 bn to \$18.8 bn in September (MoM) due to both higher crude and products volumes exports and higher prices and were the highest since July 2022. According to the KSE Institute estimates, in the base case with current oil price caps and status quo of sanctions but their stronger enforcement, revenues will contract to \$177 bn and \$157 bn in 2023 and 2024 respectively compared to \$218 bn in 2022. If the price cap is lowered to US\$ 50/bbl discount to forecast Brent prices, revenues fall to \$160 bn and \$74 bn in 2023 and 2024. However, in case of weak