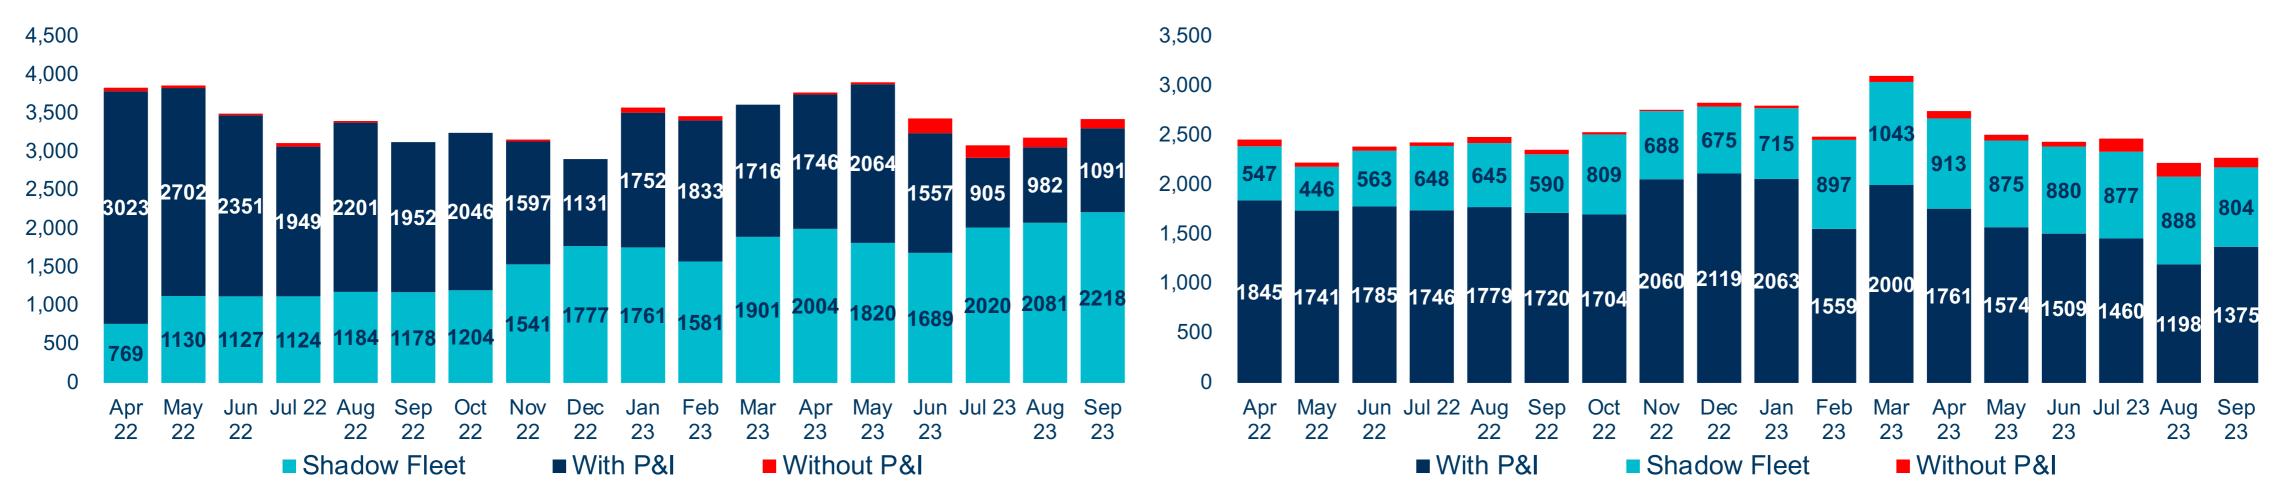

## Russian seaborne oil exports volumes increased by 5% in September 2023. Russia continued boosting crude shipments by shadow fleet

- 4.0% higher than a year ago (YoY)
- higher than in the previous month

#### Russian seaborne crude oil exports, kb/d

• In September 2023 Russian seaborne oil exports increased by 291 kb/d or by 5.1% (month-over-month MoM) and was also

• In September 2023 the shipment of seaborne crude oil increased by around 7.0% (MoM) while products exports were 2.2%

• Russia managed to lower its reliance on Western maritime services mainly for crude shipments as 32% of crude oil (31% in August) and 60% (54% in August) of oil products were shipped by tankers with P&I Club insurance in September 2023

• In September 2023 Russian oil export revenues increased by \$1.8 bn (MoM) to the highest level since July 2022 on both higher prices and higher exports

Russia managed to significantly decrease its reliance on Western maritime services: in Q3 2023 only 42% of Russian seaborne oil exports was shipped by tankers with P&I Club insurance compared to 54% in Q2 2023. In addition, the P&I Club coverage varies by ports: 80% of crude oil exports from Black Sea ports were shipped with P&I Club insurance while only 9% of crude oil shipments from Pacific Ocean ports had P&I Club insurance in September 2023.