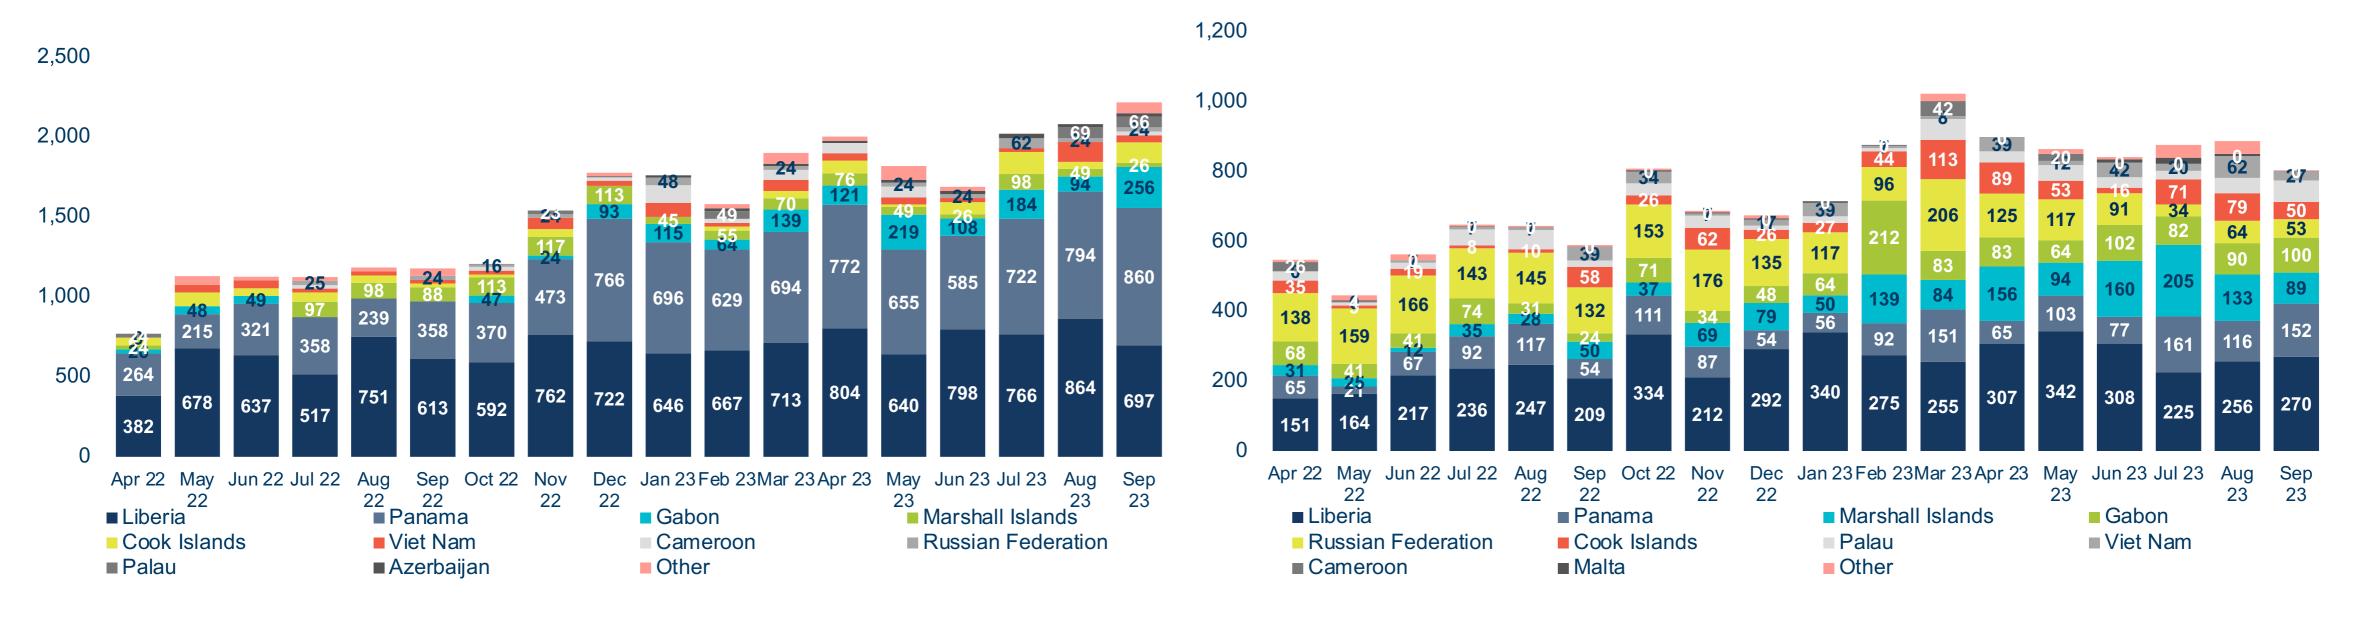

#### Russian oil products exports by ship managers

| Jul 23                                   |                                                                                                                                                                                                                                                                                                                                                                               |                                                                                                                                                                                                                                                                                                                                                                          | L                                                                                                                                                                                                                                                                                                                                                           |
|------------------------------------------|-------------------------------------------------------------------------------------------------------------------------------------------------------------------------------------------------------------------------------------------------------------------------------------------------------------------------------------------------------------------------------|--------------------------------------------------------------------------------------------------------------------------------------------------------------------------------------------------------------------------------------------------------------------------------------------------------------------------------------------------------------------------|-------------------------------------------------------------------------------------------------------------------------------------------------------------------------------------------------------------------------------------------------------------------------------------------------------------------------------------------------------------|
| Ship manager                             | Volume, kb/d                                                                                                                                                                                                                                                                                                                                                                  | %                                                                                                                                                                                                                                                                                                                                                                        | I Ship mana                                                                                                                                                                                                                                                                                                                                                 |
| ther                                     | 1808                                                                                                                                                                                                                                                                                                                                                                          | 73%                                                                                                                                                                                                                                                                                                                                                                      | Other                                                                                                                                                                                                                                                                                                                                                       |
| AE.Oil Tankers Scf Mgmt                  | 125                                                                                                                                                                                                                                                                                                                                                                           | 5%                                                                                                                                                                                                                                                                                                                                                                       | UAE.Oil Tankers Scf Mgmt                                                                                                                                                                                                                                                                                                                                    |
| reece.Minerva Marine Inc                 | 114                                                                                                                                                                                                                                                                                                                                                                           | 5%                                                                                                                                                                                                                                                                                                                                                                       | Greece.Spring Marine Man                                                                                                                                                                                                                                                                                                                                    |
| reece.Eastern Mediterranean Maritime Ltd | 78                                                                                                                                                                                                                                                                                                                                                                            | 3%                                                                                                                                                                                                                                                                                                                                                                       | Greece.Sea Trade Marine                                                                                                                                                                                                                                                                                                                                     |
| urkey.Beks Tanker Isletmeciligi As       | 73                                                                                                                                                                                                                                                                                                                                                                            | 3%                                                                                                                                                                                                                                                                                                                                                                       | Greece.Tms Tankers Ltd                                                                                                                                                                                                                                                                                                                                      |
| idia.Ark Seakonnect Shipmanagment        | 55                                                                                                                                                                                                                                                                                                                                                                            | 2%                                                                                                                                                                                                                                                                                                                                                                       | Turkey.Beks Tanker Isletme                                                                                                                                                                                                                                                                                                                                  |
| reece.Tms Tankers Ltd                    | 50                                                                                                                                                                                                                                                                                                                                                                            | 2%                                                                                                                                                                                                                                                                                                                                                                       | Greece.Eastern Mediterran                                                                                                                                                                                                                                                                                                                                   |
| uwait.Arab Maritime Petroleum Trans      | 47                                                                                                                                                                                                                                                                                                                                                                            | 2%                                                                                                                                                                                                                                                                                                                                                                       | Greece.Velos Tankers Ltd                                                                                                                                                                                                                                                                                                                                    |
| reece.Spring Marine Management Sa        | 42                                                                                                                                                                                                                                                                                                                                                                            | 2%                                                                                                                                                                                                                                                                                                                                                                       | Greece.Minerva Marine Inc                                                                                                                                                                                                                                                                                                                                   |
| reece.Thenamaris Ships Management        | 39                                                                                                                                                                                                                                                                                                                                                                            | 2%                                                                                                                                                                                                                                                                                                                                                                       | Kuwait.Arab Maritime Petro                                                                                                                                                                                                                                                                                                                                  |
| reece.Stealth Maritime Corp Sa           | 38                                                                                                                                                                                                                                                                                                                                                                            | 2%                                                                                                                                                                                                                                                                                                                                                                       | Greece.Product Shipping &                                                                                                                                                                                                                                                                                                                                   |
| Total                                    | 2469                                                                                                                                                                                                                                                                                                                                                                          | 100%                                                                                                                                                                                                                                                                                                                                                                     | Total                                                                                                                                                                                                                                                                                                                                                       |
|                                          | Ship manager<br>ther<br>AE.Oil Tankers Scf Mgmt<br>reece.Minerva Marine Inc<br>reece.Eastern Mediterranean Maritime Ltd<br>urkey.Beks Tanker Isletmeciligi As<br>dia.Ark Seakonnect Shipmanagment<br>reece.Tms Tankers Ltd<br>uwait.Arab Maritime Petroleum Trans<br>reece.Spring Marine Management Sa<br>reece.Thenamaris Ships Management<br>reece.Stealth Maritime Corp Sa | Ship managerVolume, kb/dther1808AE.Oil Tankers Scf Mgmt125reece.Minerva Marine Inc114reece.Eastern Mediterranean Maritime Ltd78urkey.Beks Tanker Isletmeciligi As73idia.Ark Seakonnect Shipmanagment55reece.Tms Tankers Ltd50uwait.Arab Maritime Petroleum Trans47reece.Spring Marine Management Sa42reece.Thenamaris Ships Management39reece.Stealth Maritime Corp Sa38 | Ship managerVolume, kb/d%ther180873%AE.Oil Tankers Scf Mgmt1255%reece.Minerva Marine Inc1145%reece.Eastern Mediterranean Maritime Ltd783%urkey.Beks Tanker Isletmeciligi As733%udia.Ark Seakonnect Shipmanagment552%reece.Tms Tankers Ltd502%uwait.Arab Maritime Petroleum Trans472%reece.Spring Marine Management392%reece.Thenamaris Ships Management382% |

Source: Kpler, KSE Institute estimates