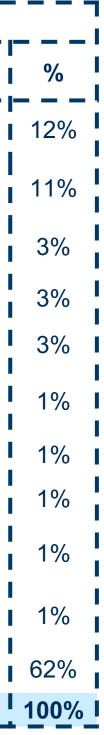

#### KSE Institute Leading producers are maximizing refining profits by importing record volumes of cheap Russian oil products and shipping products to other destinations

- products

Saudi Arabia sharply cut its Russian oil products imports over previous months and is no longer in top eight importers of Russian oil products The imports by China and Brazil little changed over several months while India and UAE increased their imports of Russian oil products by 142% and 71% respectively Top 10 importers of Russian oil products, kb/d

#### Source: Kpler, KSE Institute estimates

Turkey's decreased Russian oil products imports from all-time high of 585 kb/d in August to 418 kb/d in September but remained the biggest importer of Russian oil