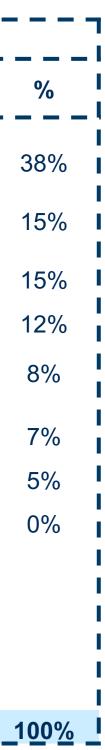

### India remained the biggest buyer of Russian seaborne crude while Turkey remained the biggest importer of oil products after the coalition of advanced democracies refused to purchase Russian oil

- Russia after EU's embargo came into effect in December 2022
- effect in February 2023
- from around 2% before Russia's invasion to 47% in September\* 2023
- Altogether India, China and Turkey were responsible for 91% of Russian crude oil exports in September \* respectively
- of Russian origin oil products

#### Russian seaborne crude oil exports by destinations countries, kb/d

Source: Kpler, KSE Institute estimates

In September 2023 the share of the EU in Russian crude exports decreased to 5% from 23% (YoY) as only Bulgaria is eligible for seaborne oil imports from