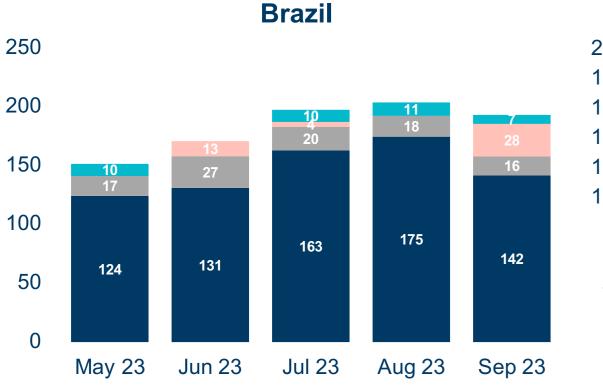

#### KSE Institute Leading producers are maximizing refining profits by importing record volumes of cheap Russian oil products and shipping products to other destinations

- products

Saudi Arabia sharply cut its Russian oil products imports over previous months and is no longer in top eight importers of Russian oil products The imports by China and Brazil little changed over several months while India and UAE increased their imports of Russian oil products by 142% and 71% respectively Top 10 importers of Russian oil products, kb/d