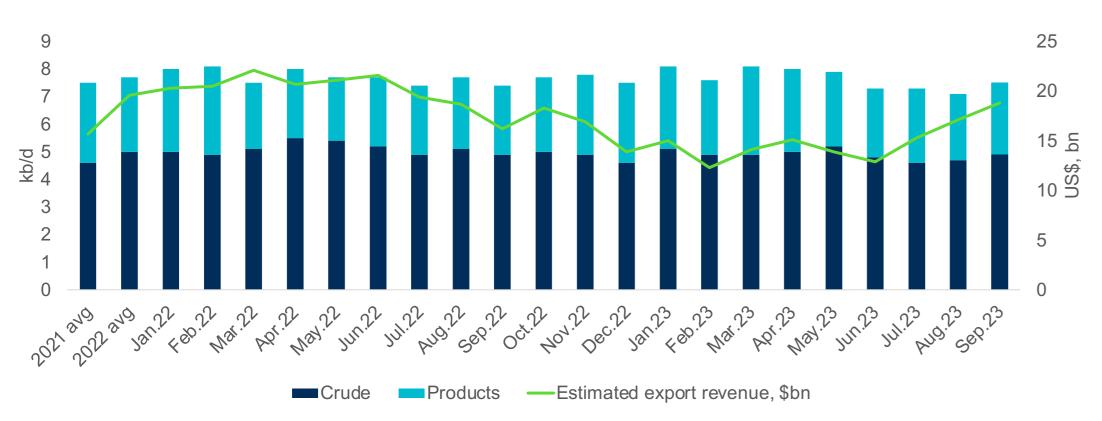

Russian oil export revenues increased by \$1.8 bn to \$18.8 bn in September (MoM) due to both higher crude and products volumes exports and higher prices and were the highest since July 2022. According to the KSE Institute estimates, in the base case with current oil price caps and status quo of sanctions but their stronger enforcement, revenues will contract to \$177 bn and \$157 bn in 2023 and 2024 respectively compared to \$218 bn in 2022. If the price cap is lowered to US\$ 50/bbl discount to forecast Brent prices, revenues fall to \$160 bn and \$74 bn in 2023 and 2024. However, in case of weak