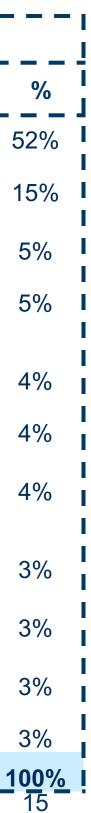

### India remained the biggest buyer of Russian seaborne crude while Turkey remained the biggest importer of oil products after the coalition of advanced democracies refused to purchase Russian oil

- Russia after EU's embargo came into effect in December 2022
- effect in February 2023
- from around 2% before Russia's invasion to 47% in September\* 2023
- Altogether India, China and Turkey were responsible for 91% of Russian crude oil exports in September \* respectively
- of Russian origin oil products

#### Russian seaborne crude oil exports by destinations countries, kb/d

Source: Kpler, KSE Institute estimates

In September 2023 the share of the EU in Russian crude exports decreased to 5% from 23% (YoY) as only Bulgaria is eligible for seaborne oil imports from

• In September 2023 the share of the EU in Russian oil products exports decreased to 2% but from 42% (YoY) after EU's embargo on oil products came into

India became the biggest buyer of Russian seaborne crude after Ukrainian allies refused from its purchases. Its share in Russian crude oil exports increased

Although Turkey decreased oil products imports from Russia from record high 585 kb/d in August to 418 kb/d in September it remained the biggest importer

Russia also managed to increase oil products exports to UAE, China, India, Brazil and Singapore to replace the loss of its traditional European market