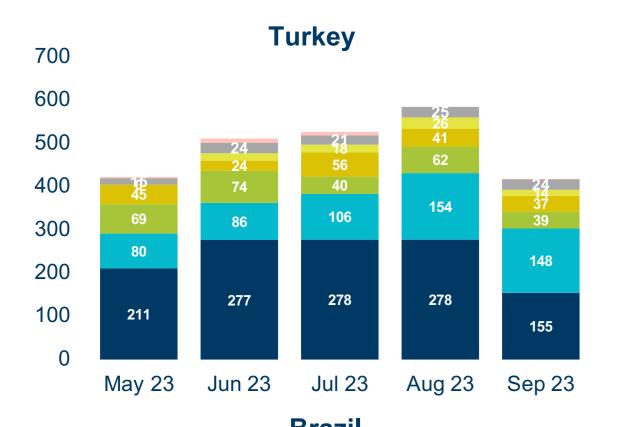

Although Turkey decreased oil products imports from Russia from record high 585 kb/d in August to 418 kb/d in September it remained the biggest importer

Russia also managed to increase oil products exports to UAE, China, India, Brazil and Singapore to replace the loss of its traditional European market

#### Source: Kpler, KSE Institute estimates

Turkey's decreased Russian oil products imports from all-time high of 585 kb/d in August to 418 kb/d in September but remained the biggest importer of Russian oil