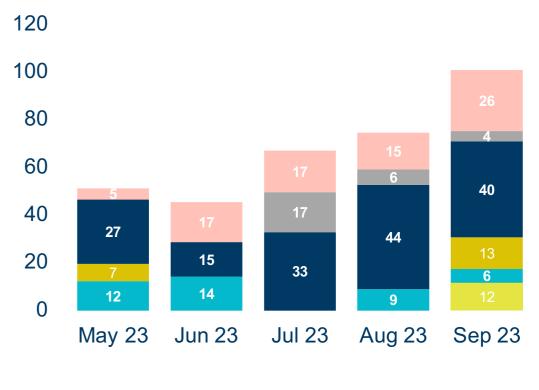

#### KSE Institute Leading producers are maximizing refining profits by importing record volumes of cheap Russian oil products and shipping products to other destinations

- products

Saudi Arabia sharply cut its Russian oil products imports over previous months and is no longer in top eight importers of Russian oil products The imports by China and Brazil little changed over several months while India and UAE increased their imports of Russian oil products by 142% and 71% respectively Top 10 importers of Russian oil products, kb/d

Singapore Republic