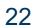

Narrowing but still significant price discounts for both Russian crude and oil products continue supporting the strong demand for Russian oil exports. In September 2023, average Urals FOB Baltic and Black Sea increased to \$80/bbl and \$81/bbl despite being ineligible for shipping with P&I insurance at such price. In December 2022-September 2023 ESPO was shipped with Western maritime services at prices much above the price cap. Diesel, gasoil, fuel oil and naphtha were traded above the price cap as well. Crossing the approved price cap by most important items of Russian oil exports as crude, diesel and

Russian oil export revenues increased by \$1.8 bn to \$18.8 bn in September (MoM) due to both higher crude and products volumes exports and higher prices and were the highest since July 2022. According to the KSE Institute estimates, in the base case with current oil price caps and status quo of sanctions but their stronger enforcement, revenues will contract to \$177 bn and \$157 bn in 2023 and 2024 respectively compared to \$218 bn in 2022. If the price cap is lowered to US\$ 50/bbl discount to forecast Brent prices, revenues fall to \$160 bn and \$74 bn in 2023 and 2024. However, in case of weak