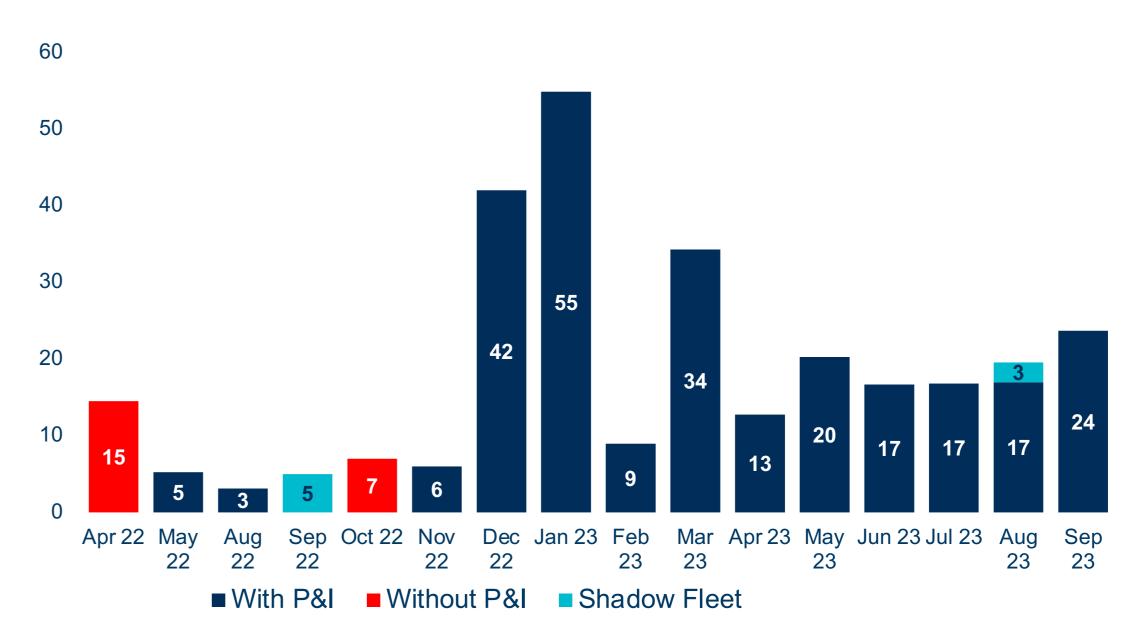

## 11% of crude oil & oil products were shipped by tankers with P&I Club insurance from Pacific Ocean ports in September 2023

- The exports of oil products from Pacific Ocean ports decreased by 16.4% (MoM) and by 20.3% (YoY)
- Only 9% of crude oil and 21% of oil products were shipped by tankers with P&I Club insurance in September 2023

### Russian crude oil exports from Pacific Ocean ports, kb/d

Source: Kpler, Equasis, P&I Club webpage, KSE Institute estimates

In September 2023 the exports of crude oil from Pacific Ocean ports increased by 8.9% (MoM) and by 24.2% (YoY)