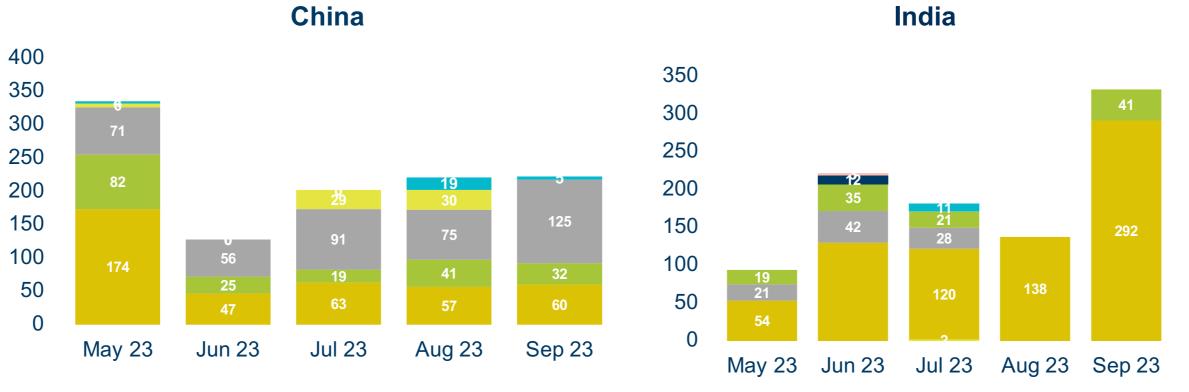

#### KSE Institute Leading producers are maximizing refining profits by importing record volumes of cheap Russian oil products and shipping products to other destinations

- products

Saudi Arabia sharply cut its Russian oil products imports over previous months and is no longer in top eight importers of Russian oil products The imports by China and Brazil little changed over several months while India and UAE increased their imports of Russian oil products by 142% and 71% respectively Top 10 importers of Russian oil products, kb/d