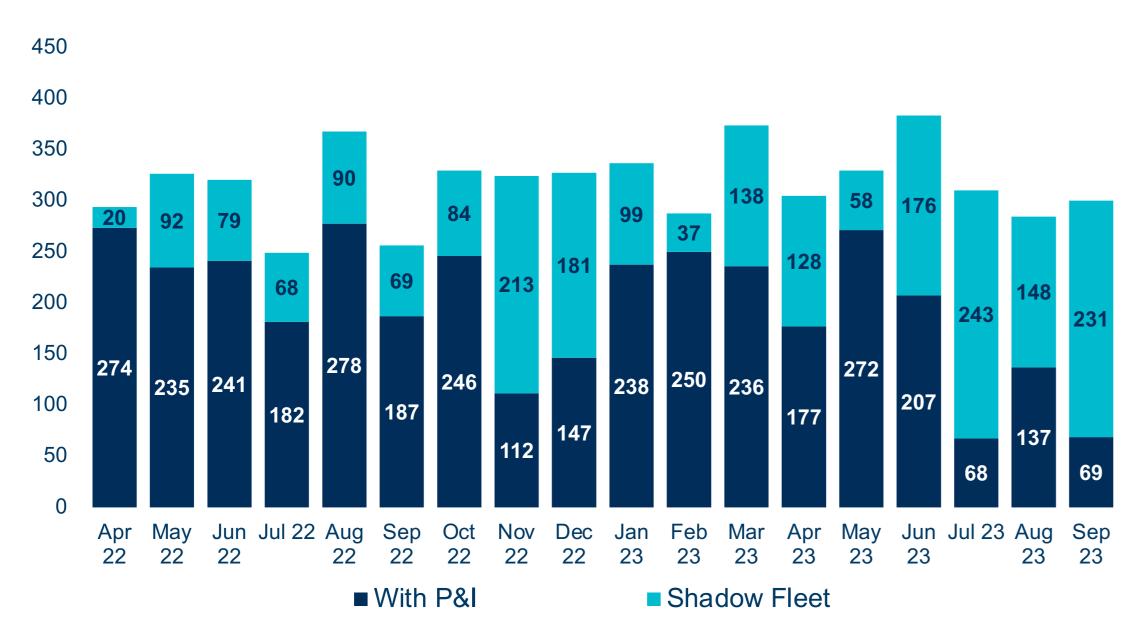

## 68% of crude oil & oil products were shipped by tankers with P&I Club insurance from Black Sea ports in August 2023

- The exports of oil products from Black Sea ports increased by 12.4% (MoM) and by 4.6% (YoY).
- and 62% respectively in August

### Russian crude oil exports from Black Sea ports, kb/d

Source: Kpler, Equasis, P&I Club webpage, KSE Institute estimates

• In September 2023 the exports of crude oil from Black Sea ports increased by 10.0% (MoM) but decreased by 0.7% (YoY).

80% of crude oil and 58% of oil products were shipped by tankers with P&I Club insurance in September compared to 61%