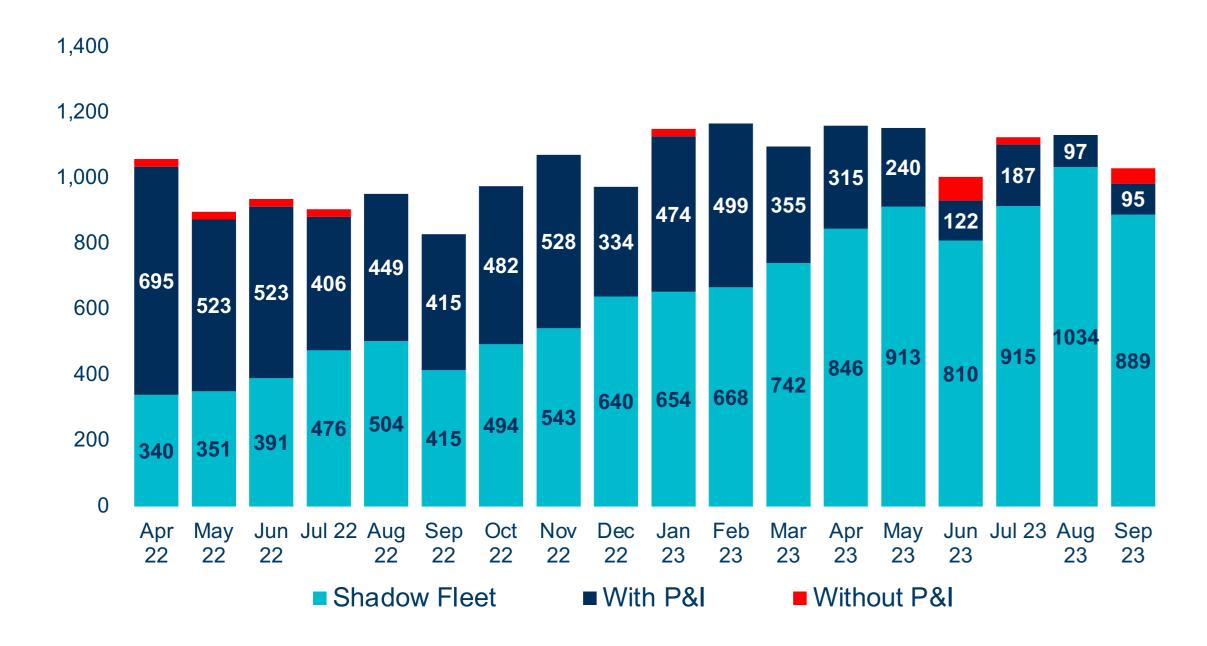

## Russian seaborne oil exports volumes increased by 5% in September 2023. Russia continued boosting crude shipments by shadow fleet

- 4.0% higher than a year ago (YoY)
- higher than in the previous month

#### Russian seaborne crude oil exports, kb/d

• In September 2023 Russian seaborne oil exports increased by 291 kb/d or by 5.1% (month-over-month MoM) and was also

• In September 2023 the shipment of seaborne crude oil increased by around 7.0% (MoM) while products exports were 2.2%

• Russia managed to lower its reliance on Western maritime services mainly for crude shipments as 32% of crude oil (31% in August) and 60% (54% in August) of oil products were shipped by tankers with P&I Club insurance in September 2023