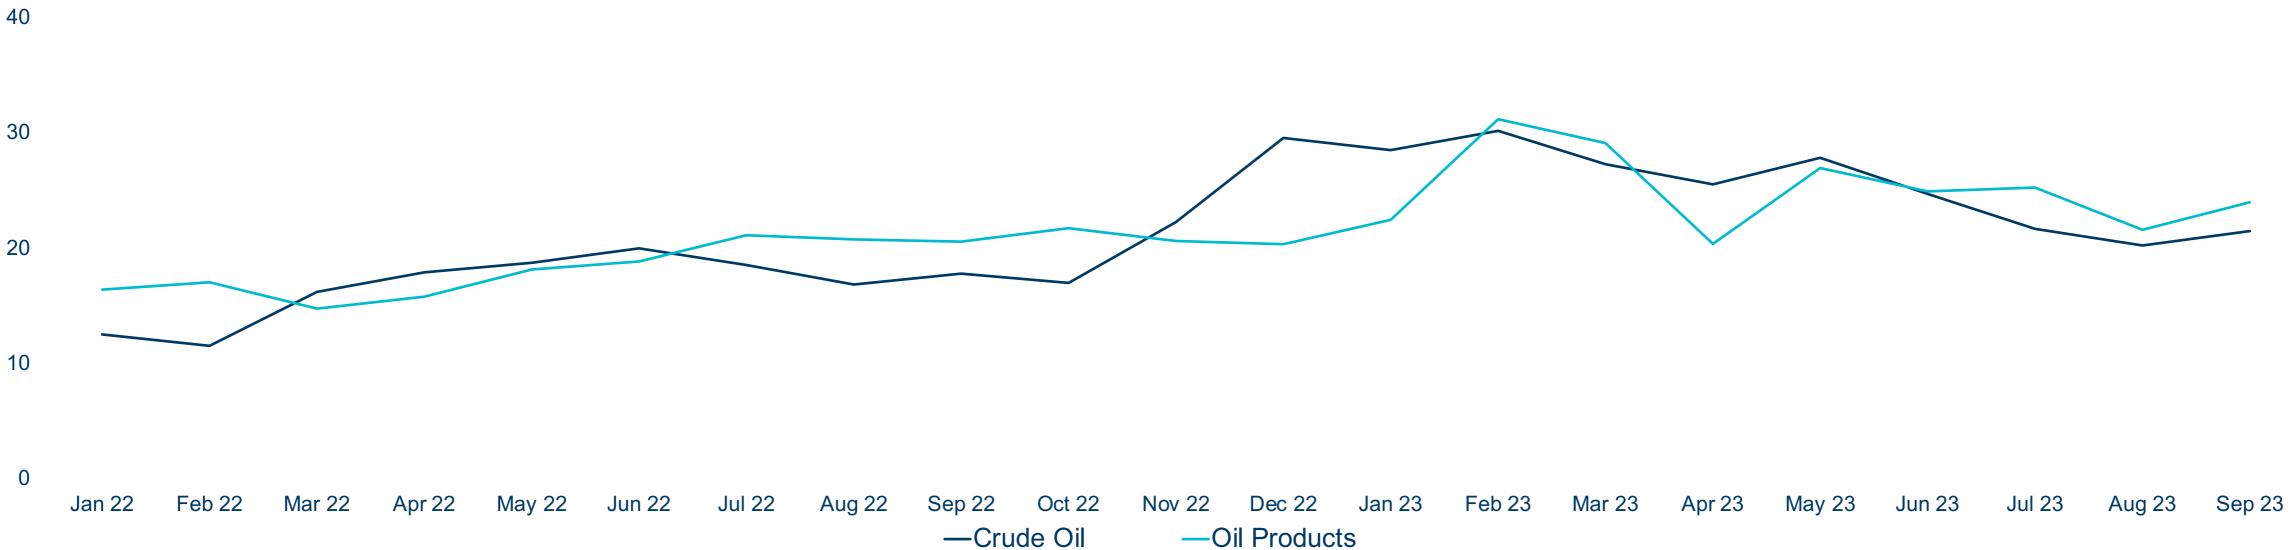

Narrowing but still significant price discounts for both Russian crude and oil products continue supporting the strong demand for Russian oil exports. In September 2023, average Urals FOB Baltic and Black Sea increased to \$80/bbl and \$81/bbl despite being ineligible for shipping with P&I insurance at such price. In December 2022-September 2023 ESPO was shipped with Western maritime services at prices much above the price cap. Diesel, gasoil, fuel oil and naphtha were traded above the price cap as well. Crossing the approved price cap by most important items of Russian oil exports as crude, diesel and

Russian oil export revenues increased by \$1.8 bn to \$18.8 bn in September (MoM) due to both higher crude and products volumes exports and higher prices and were the highest since July 2022. According to the KSE Institute estimates, in the base case with current oil price caps and status quo of sanctions but their stronger enforcement, revenues will contract to \$177 bn and \$157 bn in 2023 and 2024 respectively compared to \$218 bn in 2022. If the price cap is lowered to US\$ 50/bbl discount to forecast Brent prices, revenues fall to \$160 bn and \$74 bn in 2023 and 2024. However, in case of weak