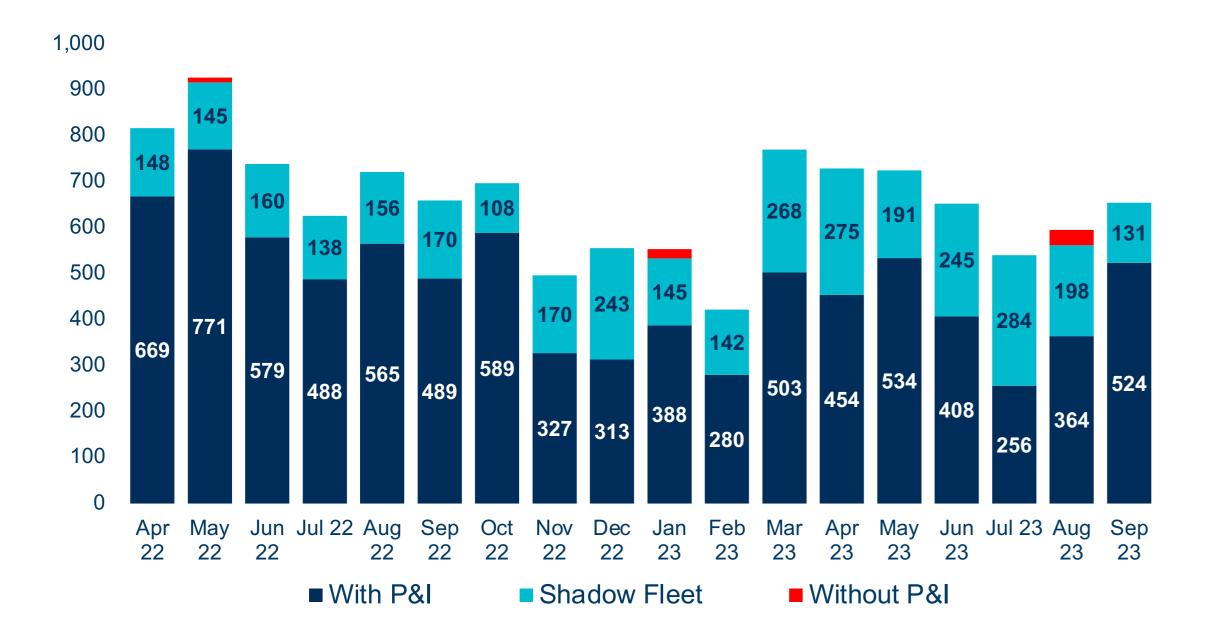

## 11% of crude oil & oil products were shipped by tankers with P&I Club insurance from Pacific Ocean ports in September 2023

- The exports of oil products from Pacific Ocean ports decreased by 16.4% (MoM) and by 20.3% (YoY)
- Only 9% of crude oil and 21% of oil products were shipped by tankers with P&I Club insurance in September 2023

### Russian crude oil exports from Pacific Ocean ports, kb/d

Source: Kpler, Equasis, P&I Club webpage, KSE Institute estimates

In September 2023 the exports of crude oil from Pacific Ocean ports increased by 8.9% (MoM) and by 24.2% (YoY)